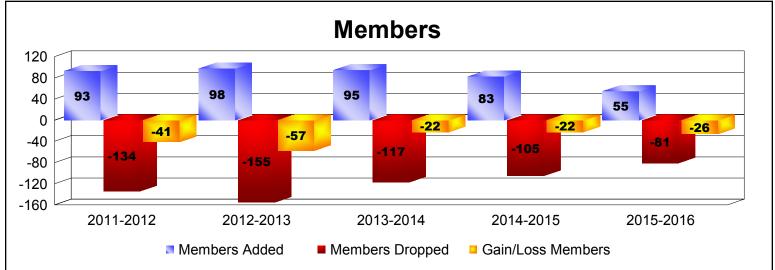

District 3 L

As of June 2016 Cumulative

| Year      | New<br>Clubs | Dropped<br>Clubs | Gain/<br>Loss<br>Clubs | New<br>Members | Charter<br>Members | Reinstate<br>Members | Transfer<br>Members | Total<br>Member<br>Added | Total<br>Members<br>Dropped | Gain/<br>Loss<br>Members |
|-----------|--------------|------------------|------------------------|----------------|--------------------|----------------------|---------------------|--------------------------|-----------------------------|--------------------------|
| 2011-2012 | 0            | -4               | -4                     | 88             | 0                  | 3                    | 2                   | 93                       | -134                        | -41                      |
| 2012-2013 | 0            | 0                | 0                      | 85             | 2                  | 5                    | 6                   | 98                       | -155                        | -57                      |
| 2013-2014 | 0            | -2               | -2                     | 82             | 0                  | 4                    | 9                   | 95                       | -117                        | -22                      |
| 2014-2015 | 0            | 0                | 0                      | 77             | 0                  | 4                    | 2                   | 83                       | -105                        | -22                      |
| 2015-2016 | 0            | 0                | 0                      | 54             | 0                  | 0                    | 1                   | 55                       | -81                         | -26                      |
| Average   | 0            | -1               | -1                     | 77             | 0                  | 3                    | 4                   | 85                       | -118                        | -34                      |