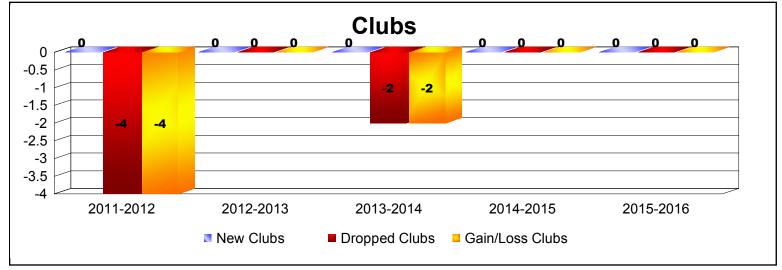

District 3 L

As of June 2016 Cumulative

| Year      | New<br>Clubs | Dropped<br>Clubs | Gain/<br>Loss<br>Clubs | New<br>Members | Charter<br>Members | Reinstate<br>Members | Transfer<br>Members | Total<br>Member<br>Added | Total<br>Members<br>Dropped | Gain/<br>Loss<br>Members |
|-----------|--------------|------------------|------------------------|----------------|--------------------|----------------------|---------------------|--------------------------|-----------------------------|--------------------------|
| 2011-2012 | 0            | -4               | -4                     | 88             | 0                  | 3                    | 2                   | 93                       | -134                        | -41                      |
| 2012-2013 | 0            | 0                | 0                      | 85             | 2                  | 5                    | 6                   | 98                       | -155                        | -57                      |
| 2013-2014 | 0            | -2               | -2                     | 82             | 0                  | 4                    | 9                   | 95                       | -117                        | -22                      |
| 2014-2015 | 0            | 0                | 0                      | 77             | 0                  | 4                    | 2                   | 83                       | -105                        | -22                      |
| 2015-2016 | 0            | 0                | 0                      | 54             | 0                  | 0                    | 1                   | 55                       | -81                         | -26                      |
| Average   | 0            | -1               | -1                     | 77             | 0                  | 3                    | 4                   | 85                       | -118                        | -34                      |